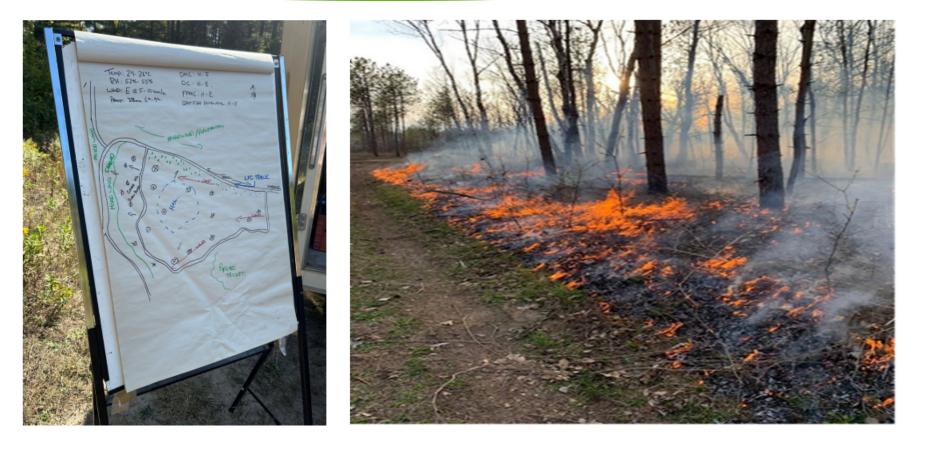

#### 2024 Activities

- 100 years
- EarlyOn Partnership
- Special Management Zones
- Prescribed Burns
- Planting, seeding
- Volunteers
- Species at Risk and monitoring
- Invasives species
- Weed Act
- Research