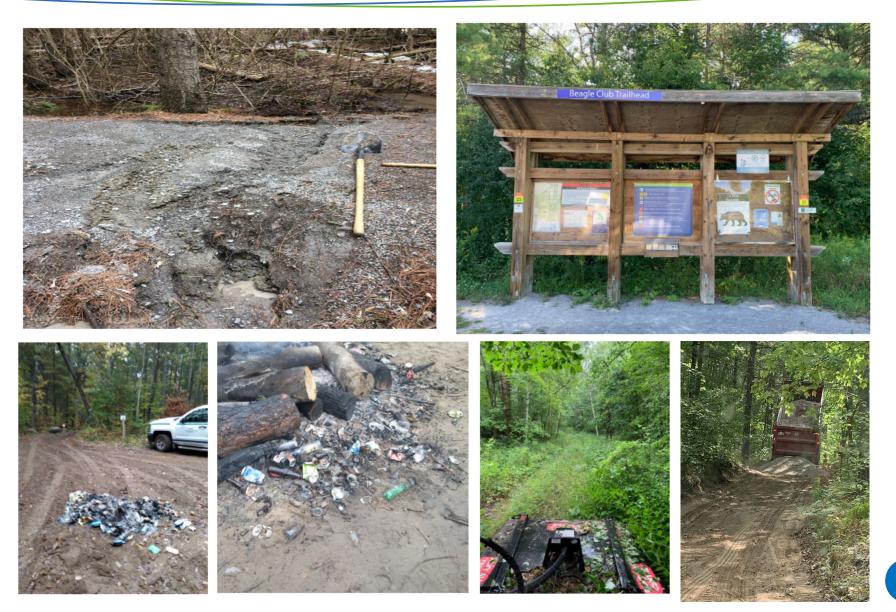

#### 2024 Activities

- –Universal Trail
- -Trail bed and trailside vegetation maintenance
- -Garbage, washrooms, kiosks
- -Signage
- -Parking lot maintenance
- -By law enforcement
- -Volunteer management
- -Land Use Agreement
- -Motorized Agreement