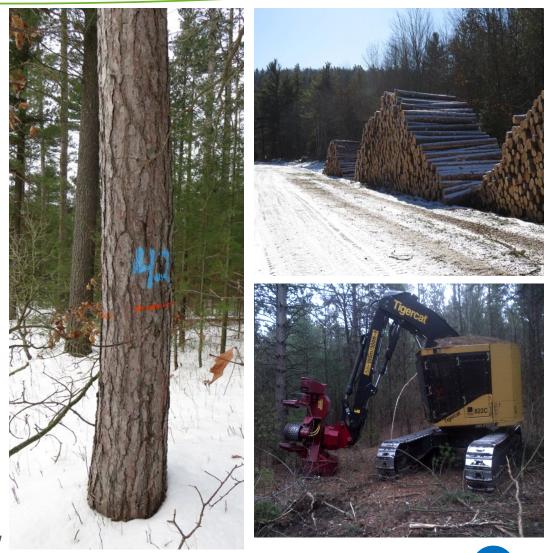

### Forestry

#### 2024 Activities

- -Winter Plantation Thinning
- -Marking for 2025 and beyond
- –HWA and OWA monitoring
- -Silvicultural assessments and plots
- -Planting
- –Invasive species management
- -Research
- -FSC

#### Forestry