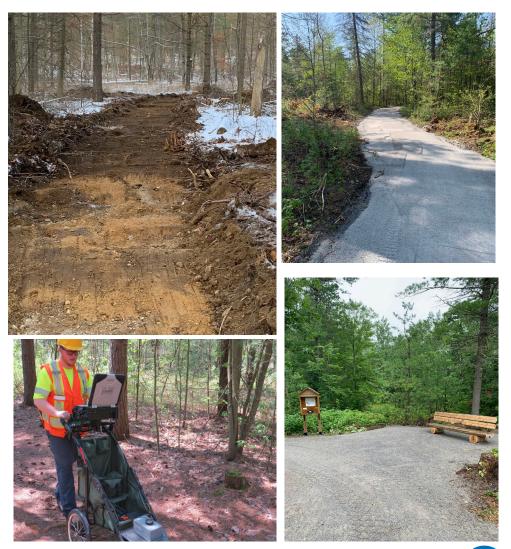

#### Recreation

#### 2024 Activities

- –Universal Trail
- -Trail bed and trailside vegetation maintenance
- -Garbage, washrooms, kiosks
- -Signage
- -Parking lot maintenance
- -By law enforcement
- -Volunteer management
- -Land Use Agreement
- -Motorized Agreement