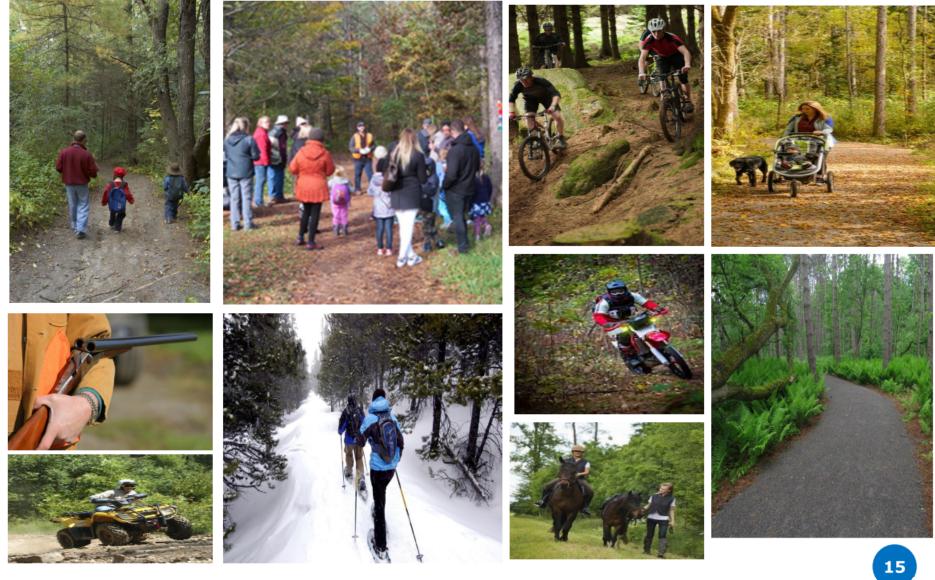

#### Recreation

#### 2024 Activities

- –Universal Trail
- -Trail bed and trailside vegetation maintenance
- -Garbage, washrooms, kiosks
- -Signage
- -Parking lot maintenance
- -By law enforcement
- -Volunteer management
- -Land Use Agreement
- -Motorized Agreement