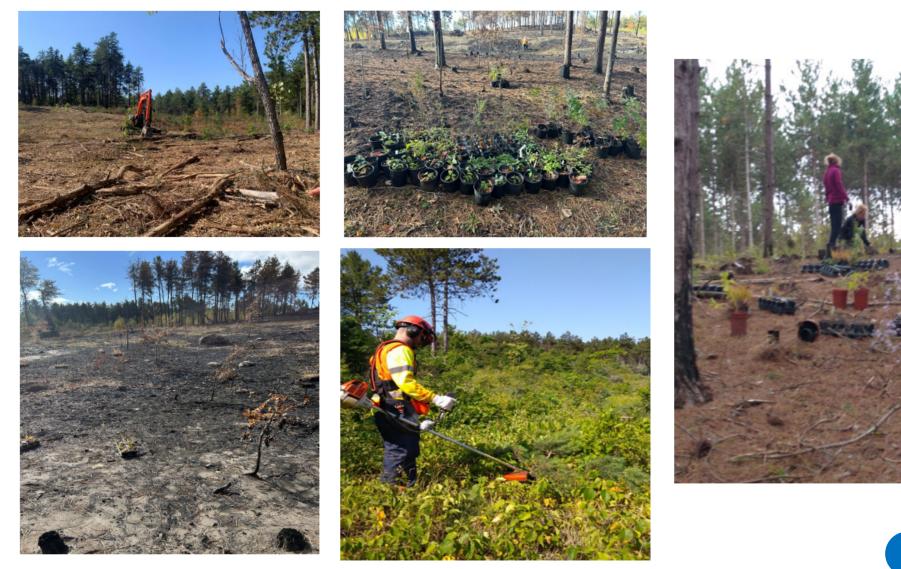

#### 2024 Activities

- 100 years
- EarlyOn Partnership
- Special Management Zones
- Prescribed Burns
- Planting, seeding
- Volunteers
- Species at Risk and monitoring
- Invasives species
- Weed Act
- Research

#### 2024 Activities

- -Winter Plantation Thinning
- -Marking for 2025 and beyond
- –HWA and OWA monitoring
- -Silvicultural assessments and plots
- -Planting
- –Invasive species management
- -Research
- -FSC