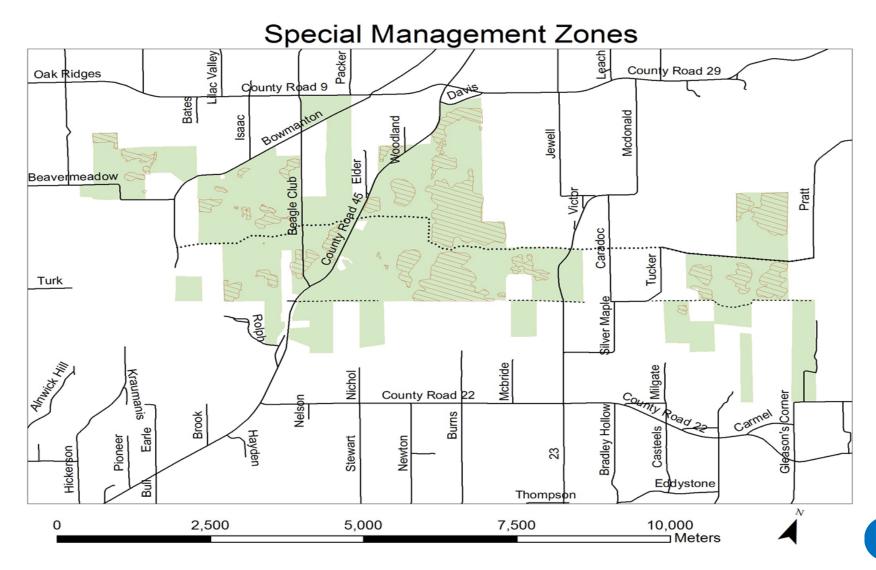

#### 2024 Activities

- 100 years
- EarlyOn Partnership
- Special Management Zones
- Prescribed Burns
- Planting, seeding
- Volunteers
- Species at Risk and monitoring
- Invasives species
- Weed Act
- Research