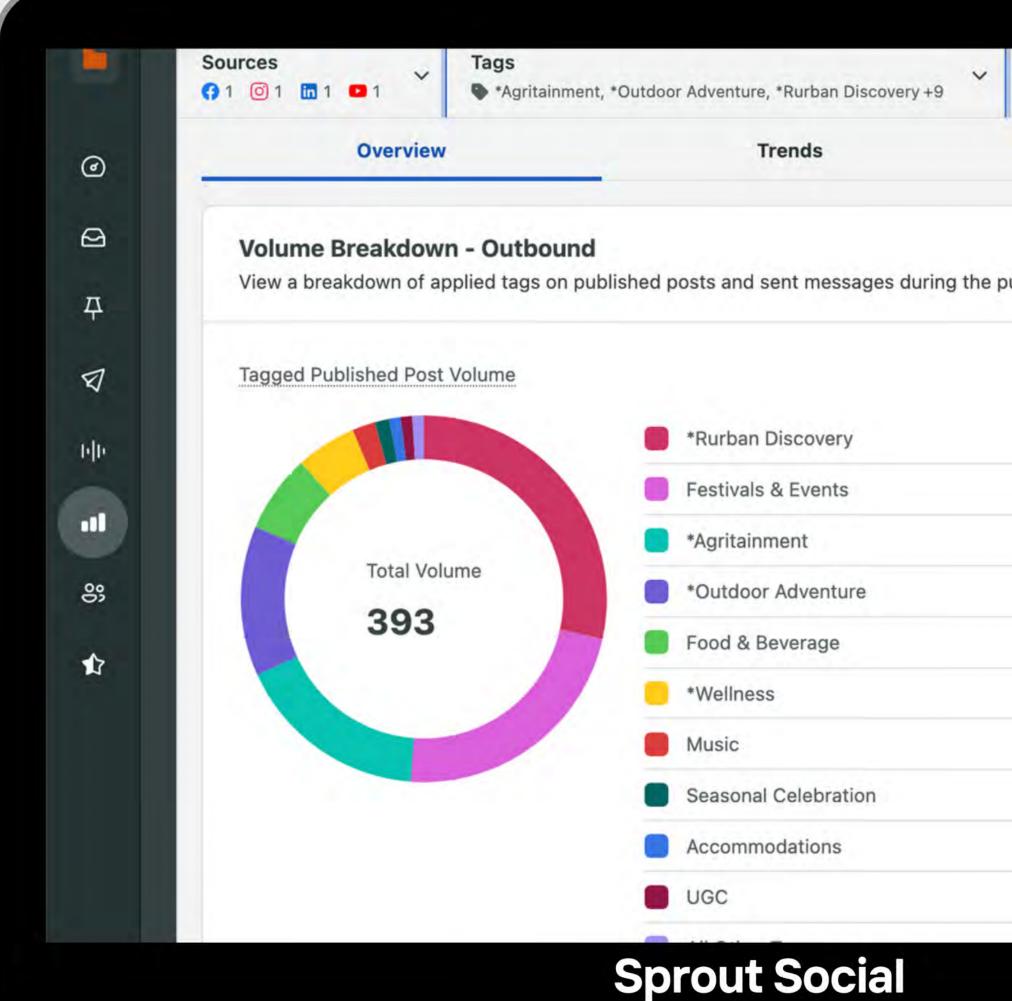

QV

6 likes October 5

Add a comment...

|   | Message Types ~<br>Posts | Clear All | ÷  |
|---|--------------------------|-----------|----|
|   | Tags                     |           | ₽• |
|   |                          |           | Ð  |
| p | ublishing period.        |           |    |
|   |                          |           |    |
|   | 28.5%                    |           |    |
|   | 22.6%                    |           |    |
|   | 17%                      |           |    |
|   | 13.2%                    |           |    |
|   | 6.9%                     |           |    |
|   | 5.3%                     |           |    |
|   | 2%                       |           |    |
|   | 1.3%                     |           |    |
|   | 1%                       |           |    |
|   | 1%                       |           |    |
|   |                          |           |    |