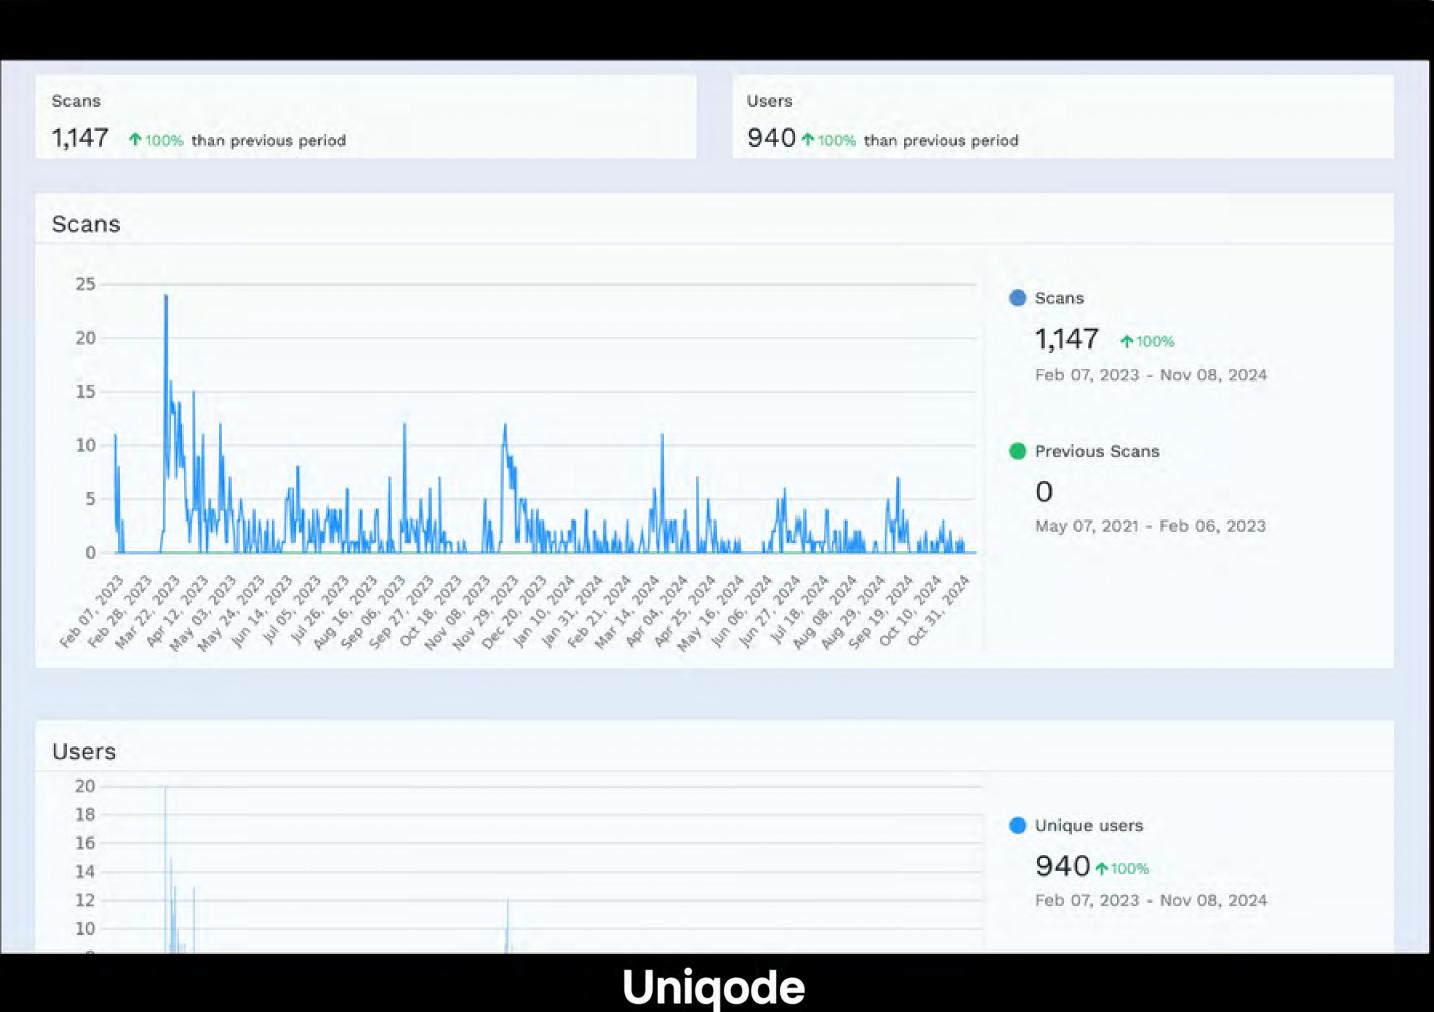

## Uniqode

| Scans by city   |                |         |       |            |
|-----------------|----------------|---------|-------|------------|
| CITY            | STATE/PROVINCE | COUNTRY | SCANS | PERCENTAGE |
| Toronto         | Ontario        | Canada  | 220   | 19.18 %    |
| Cobourg         | Ontario        | Canada  | 152   | 13.25 %    |
| Belleville      | Ontario        | Canada  | 89    | 7.76 %     |
| Ottawa          | Ontario        | Canada  | 51    | 4.45 %     |
| Trenton         | Ontario        | Canada  | 37    | 3.23 %     |
| Port Hope       | Ontario        | Canada  | 36    | 3.14 %     |
| Brampton        | Ontario        | Canada  | 32    | 2.79 %     |
| Kitchener       | Ontario        | Canada  | 30    | 2.62 %     |
| Picton          | Ontario        | Canada  | 23    | 2.01 %     |
| Montréal        | Quebec         | Canada  | 22    | 1.92 %     |
| Peterborough    | Ontario        | Canada  | 19    | 1.66 %     |
| Cambridge       | Ontario        | Canada  | 19    | 1.66 %     |
| Grafton         | Ontario        | Canada  | 19    | 1.66 %     |
| Québec          | Quebec         | Canada  | 18    | 1.57 %     |
| Greater Napanee | Ontario        | Canada  | 18    | 1.57 %     |
| Brighton        | Ontario        | Canada  | 16    | 1.39 %     |
| Campbellford    | Ontario        | Canada  | 14    | 1.22 %     |
| Kingston        | Ontario        | Canada  | 14    | 1.22 %     |
| Bradford        | Ontario        | Canada  | 12    | 1.05 %     |
| Oshawa          | Ontario        | Canada  | 12    | 1.05 %     |
| Corbyville      | Ontario        | Canada  | 12    | 1.05 %     |
| Unknown         | Ontario        | Canada  | 12    | 1.05 %     |
| Aurora          | Ontario        | Canada  | 11    | 0.96 %     |
| Mississauga     | Ontario        | Canada  | 10    | 0.87 %     |
| Guelph          | Ontario        | Canada  | 10    | 0.87 %     |
|                 |                |         |       |            |