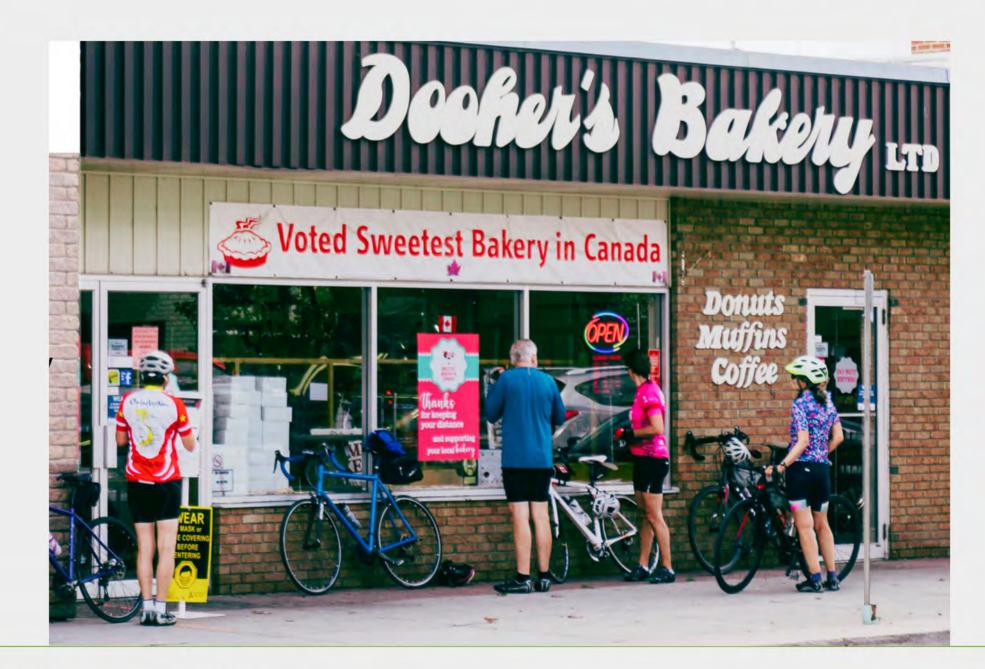

### **ONTARIO BY BIKE**

Welcoming Cyclists in Northumberland

Tuesday, May 7, 2024 2:00 - 3:00pm