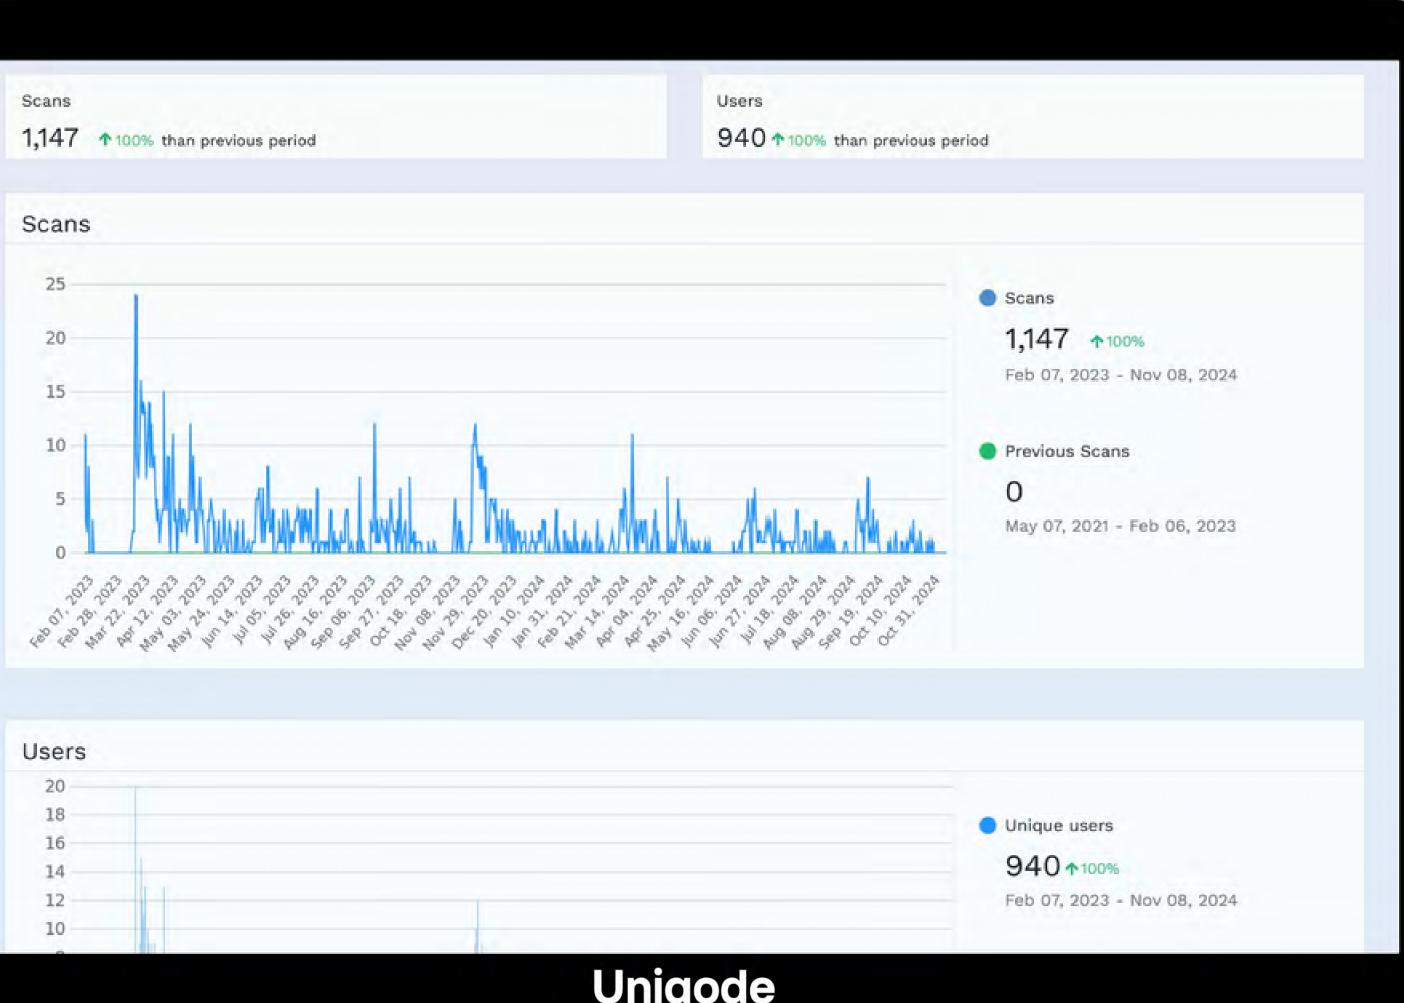

## Uniqode

| Scans by city   |                |         |       |            |
|-----------------|----------------|---------|-------|------------|
| CITY            | STATE/PROVINCE | COUNTRY | SCANS | PERCENTAGE |
| Toronto         | Ontario        | Canada  | 220   | 19.18 %    |
| Cobourg         | Ontario        | Canada  | 152   | 13.25 %    |
| Belleville      | Ontario        | Canada  | 89    | 7.76 %     |
| Ottawa          | Ontario        | Canada  | 51    | 4.45 %     |
| Trenton         | Ontario        | Canada  | 37    | 3.23 %     |
| Port Hope       | Ontario        | Canada  | 36    | 3.14 %     |
| Brampton        | Ontario        | Canada  | 32    | 2.79 %     |
| Kitchener       | Ontario        | Canada  | 30    | 2.62 %     |
| Picton          | Ontario        | Canada  | 23    | 2.01 %     |
| Montréal        | Quebec         | Canada  | 22    | 1.92 %     |
| Peterborough    | Ontario        | Canada  | 19    | 1.66 %     |
| Cambridge       | Ontario        | Canada  | 19    | 1.66 %     |
| Grafton         | Ontario        | Canada  | 19    | 1.66 %     |
| Québec          | Quebec         | Canada  | 18    | 1.57 %     |
| Greater Napanee | Ontario        | Canada  | 18    | 1.57 %     |
| Brighton        | Ontario        | Canada  | 16    | 1.39 %     |
| Campbellford    | Ontario        | Canada  | 14    | 1.22 %     |
| Kingston        | Ontario        | Canada  | 14    | 1.22 %     |
| Bradford        | Ontario        | Canada  | 12    | 1.05 %     |
| Oshawa          | Ontario        | Canada  | 12    | 1.05 %     |
| Corbyville      | Ontario        | Canada  | 12    | 1.05 %     |
| Unknown         | Ontario        | Canada  | 12    | 1.05 %     |
| Aurora          | Ontario        | Canada  | 11    | 0.96 %     |
| Mississauga     | Ontario        | Canada  | 10    | 0.87 %     |
| Guelph          | Ontario        | Canada  | 10    | 0.87 %     |
|                 |                |         |       |            |