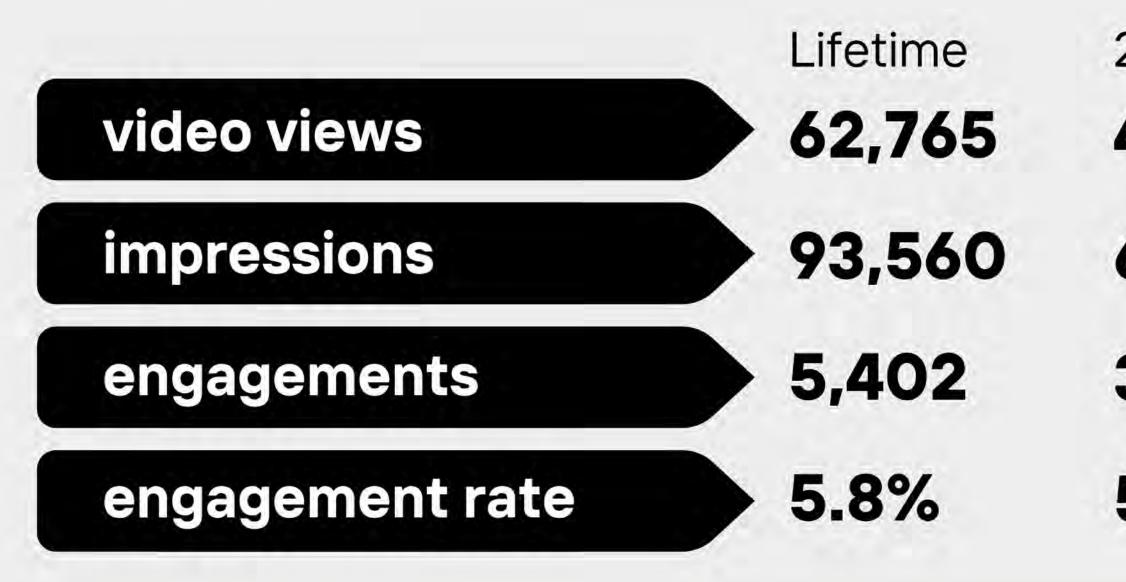

# Themed videos featuring tours, communities, experiences or tips and tricks.

https://rebrand.ly/NorthumberlandingHastings

**#NORTHUMBERLANDING** 

2024 43,198 67,893 3,934 5.8%

2023 19,567 25,667 1,468 5.7%