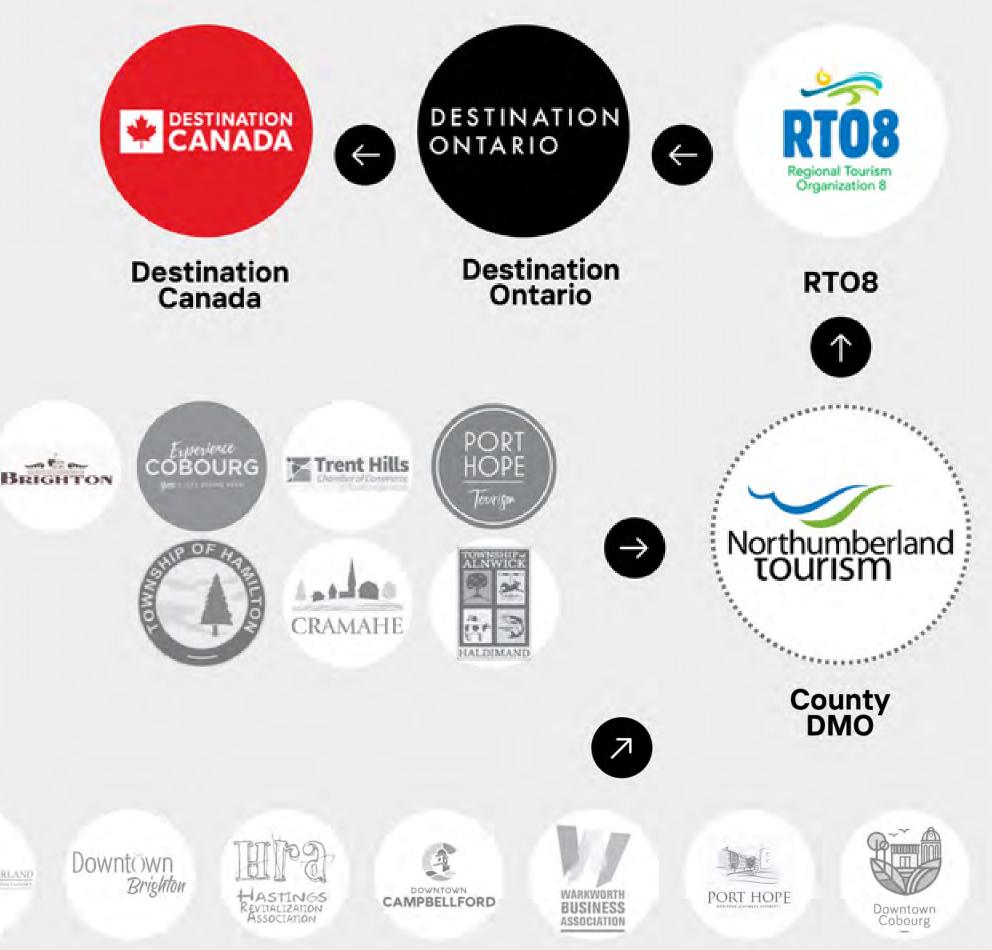

### **A Destination Marketing Organization**

undertakes marketing and promotional activities on behalf of a destination. Northumberland Tourism = County DMO.

Visitor Website Industry Website

**Destination Ontario** markets the province of Ontario both domestically and internationally as a tourism destination to bring visitors to Ontario.

### **Regional Tourism Organization 8** markets

the Kawarthas Northumberland region as a tourism destination to bring visitors to Kawartha Lakes, Peterborough City/County and Northumberland.

Visitor Website Industry Website

**Destination Canada** markets Canada as a tourism destination to the world to bring visitors to Canada.

Visitor Website Industry Website

The Ontario Ministry of Tourism, Culture and Gaming supports and delivers tourism and cultural experiences across Ontario.