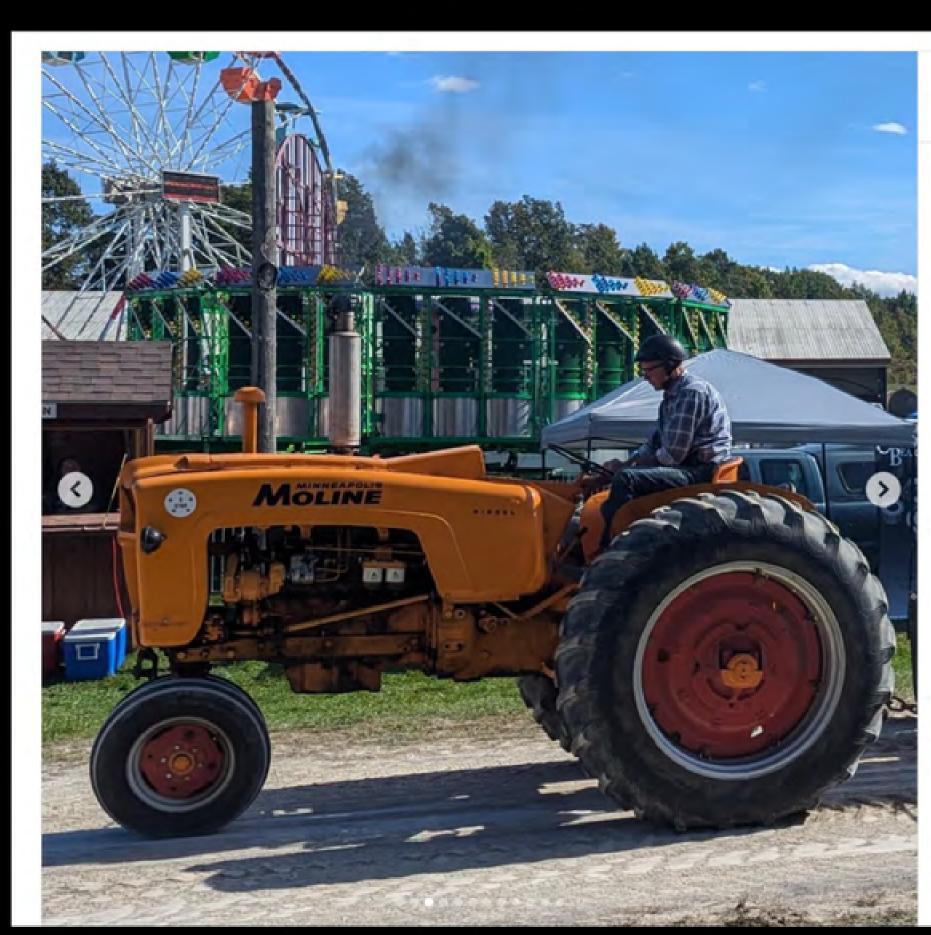

### Details Licensing

Today's Northumberlanding started in the village of Roseneath famous for their antique carousel. Today was their fall fair complete with a Highland games competition, a unicorn, Doo Doo the clown, a vintage tractor pull, and of course knights engaged in sword fighting. Pretty much standard fare for ...

DATE POSTED Oct 6, 2024

**Original Post** 

### CrowdRiff

hyperactiveweekends • Follow Northumberland County, Ontario

...

 $\odot$ 

Today's Northumberlanding started in the village of Roseneath famous for their antique carousel. Today was their fall fair complete with a Highland games competition, a unicorn, Doo Doo the clown, a vintage tractor pull, and of course knights engaged in sword fighting. Pretty much standard fare for a fair. After a wonderful lunch at Yorkies, it was off to Colborne to pick my favourite apples. The beach at Presq'ile was calling me and it was spectacular. The beach was all mine. A gentle breeze was blowing, the water quietly lapping the shore while the warm late day sun cast its long seasonal shadows. Although a few minutes late on the way home for a perfect sunset shot through the old wooden railway bridge, it turned out ok.