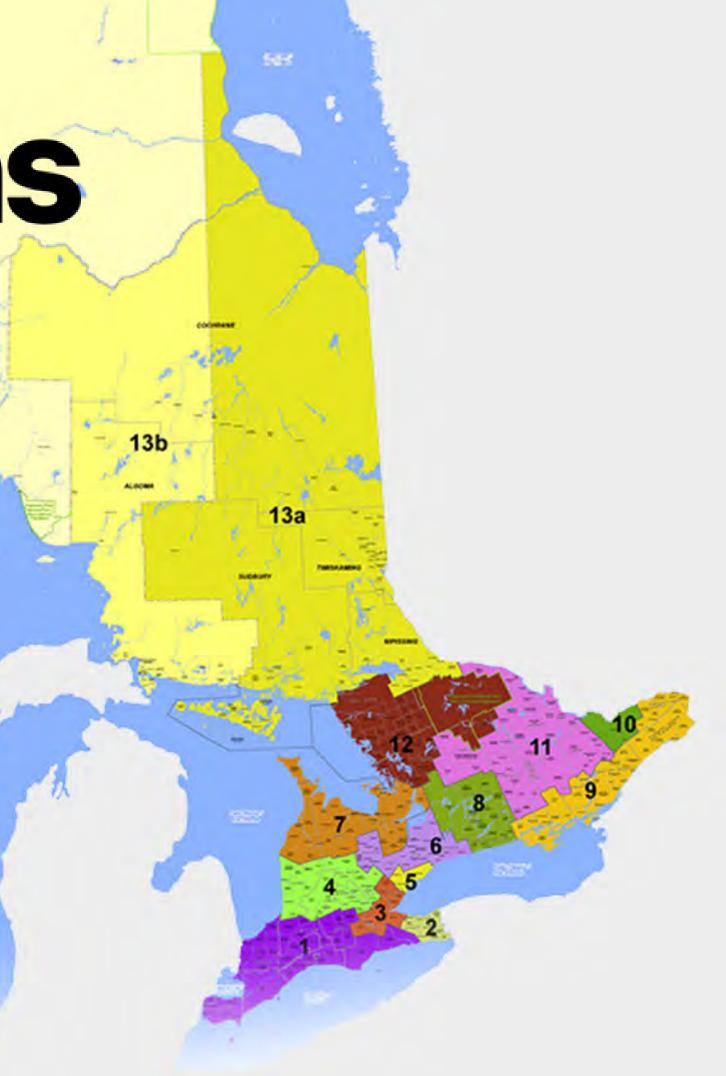

# **Tourism Regions**

RTO 1: Southwest Ontario

RTO 2: Niagara Canada

RTO 3: Hamilton, Halton and Brant

RTO 4: Huron, Perth, Waterloo and Wellington

RTO 5: Greater Toronto Area

RTO 6: York, Durham and Headwaters

RTO 7: Bruce Peninsula, Southern Georgian Bay & Lake Simcoe

RTO 8: Kawartha Northumberland

RTO 9: Southeastern Ontario

RTO 10: Ottawa and countryside

RTO 11: Haliburton Highlands to the Ottawa Valley

RTO 12: Muskoka, Parry Sound and Algonquin Park

RTO 13a: Northeastern Ontario

RTO 13b: Sault Ste. Marie - Algoma

RTO 13c: Northwest Ontario

200