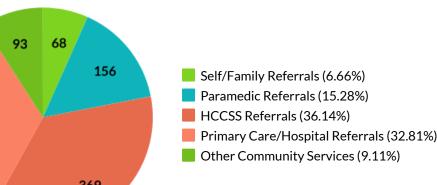

#### Total Referrals Submitted in 2024: 1021 Note: Total includes duplicate referrals from different sources, and clients that did not meet eligibility for program and/or declined CP services.

921 Cloud DX

## 93 68 156 335 369