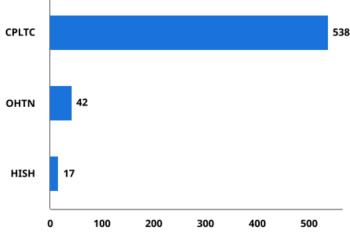

## Northumberland County Paramedics **Community Paramedicine Program** 2024 Report

## **1623** Active CP Clients in 2024

597 New Clients Enrolled into the CP Program in 2024

#### **Client Enrollments**



### **CP Remote Patient Monitoring**





3232 Future Health **Compliance Tasks** 



41 RPM **Enrollments** 

\*CloudDX data only available for May-December

#### **New Referrals**

117 Active

**Future Health** 

Users

32 Active Cloud

DX Users\*

#### Total Referrals Submitted in 2024: 1021 Note: Total includes duplicate referrals from different sources, and clients that did not meet eligibility for program and/or declined CP services.

921 Cloud DX

Notifications\*

#### Wellness Clinics



## 93 68 156 335 369



#### Travel

# 613

200,638 Total Kilometers travelled by CP vehicles in 2024.

#### **Completed Tasks by CPs**

Total Tasks Completed this year: 33,041



\*Number of vitals and physical assessments for October and November extrapolated from number of home visits