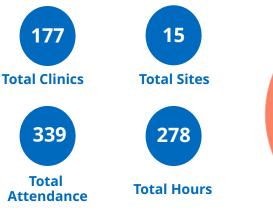

## Northumberland County Paramedics **Community Paramedicine Program** 2024 Report

## **1623** Active CP Clients in 2024

597 New Clients Enrolled into the CP Program in 2024

#### **Client Enrollments**



### **CP Remote Patient Monitoring**





3232 Future Health **Compliance Tasks** 



41 RPM **Enrollments** 

\*CloudDX data only available for May-December

#### **New Referrals**

117 Active

**Future Health** 

Users

32 Active Cloud

DX Users\*

#### Total Referrals Submitted in 2024: 1021 Note: Total includes duplicate referrals from different sources, and clients that did not meet eligibility for program and/or declined CP services.

921 Cloud DX

Notifications\*

#### Wellness Clinics



## 93 68 156 335 369



#### Travel

# 613

200,638 Total Kilometers travelled by CP vehicles in 2024.

#### **Completed Tasks by CPs**

Total Tasks Completed this year: 33,041



\*Number of vitals and physical assessments for October and November extrapolated from number of home visits