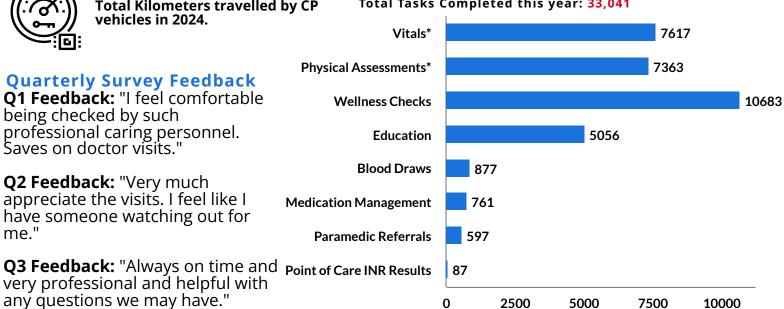

# 613

200,638 Total Kilometers travelled by CP vehicles in 2024.

#### **Completed Tasks by CPs**

Total Tasks Completed this year: 33,041

\*Number of vitals and physical assessments for October and November extrapolated from number of home visits