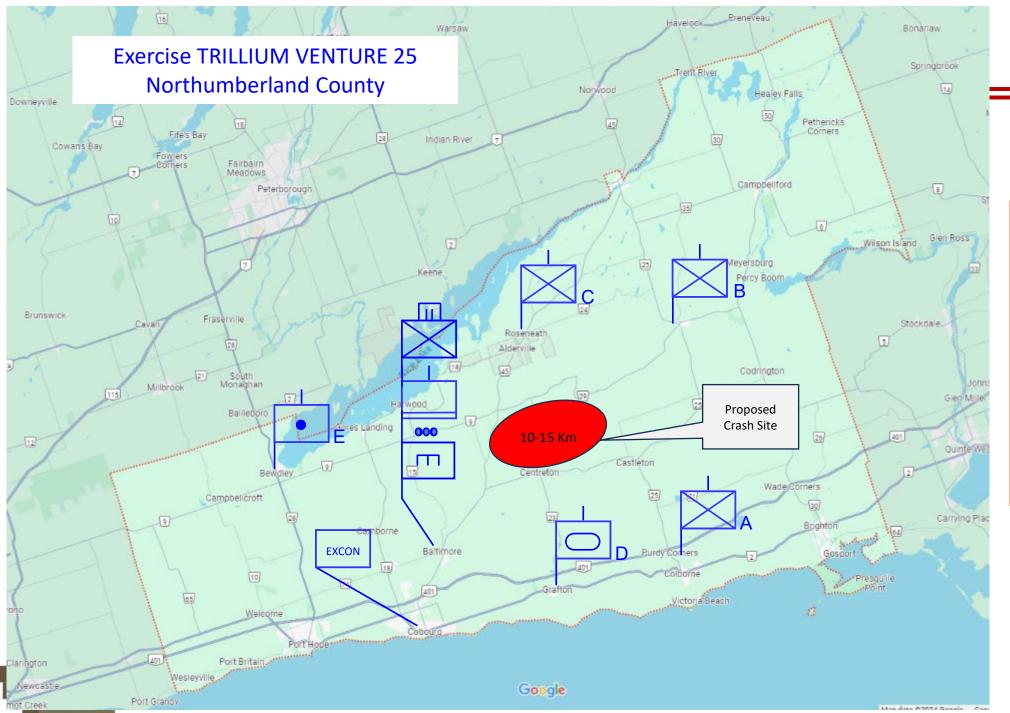

#### Scenario Overview

- » Civilian A/C becomes non-responsive, disappears from radar NW of Sudbury; JRCC dispatch SAR and locate debris field.
- Second A/C disappears from radar IVO Coburg on approach to Pearson.
- » Mid-air collision between two A/C IVO Cornwall Regional Airport.
- » IRU / GRTF stretched between G7 Summit / REASSURANCE Surge / LENTUS in JTFW/JTFN; unable / limited capacity to respond.
- » CivPol stretched thin due to G7 Summit demands, request assistance with crash site cordon and mitigation.

### Ex TRILLIUM VENTURE Timeline

| Sub-Unit | Location                              |  |  |
|----------|---------------------------------------|--|--|
| TBG HQ   | Baltimore Recreation<br>Centre        |  |  |
| CSS      | Baltimore Recreation<br>Centre        |  |  |
| DRS Engr | Baltimore Recreation<br>Centre        |  |  |
| DRC A    | The Keeler Centre                     |  |  |
| DRC B    | Warkworth Arena                       |  |  |
| DRC C    | Roseneath Civic Center                |  |  |
| DRS D    | Haldimand Community<br>Memorial Arena |  |  |
| DRB E    | Bewdley Community<br>Centre           |  |  |
| EXCON    | Cobourg Armoury                       |  |  |