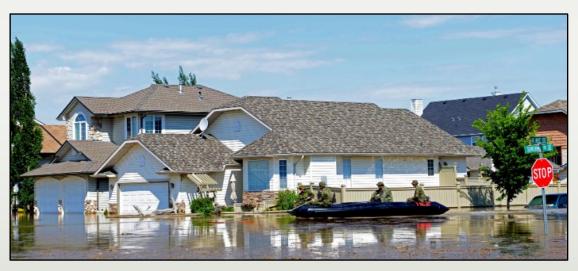

#### Scenario Overview

- » Civilian A/C becomes non-responsive, disappears from radar NW of Sudbury; JRCC dispatch SAR and locate debris field.
- Second A/C disappears from radar IVO Coburg on approach to Pearson.
- » Mid-air collision between two A/C IVO Cornwall Regional Airport.
- » IRU / GRTF stretched between G7 Summit / REASSURANCE Surge / LENTUS in JTFW/JTFN; unable / limited capacity to respond.
- » CivPol stretched thin due to G7 Summit demands, request assistance with crash site cordon and mitigation.