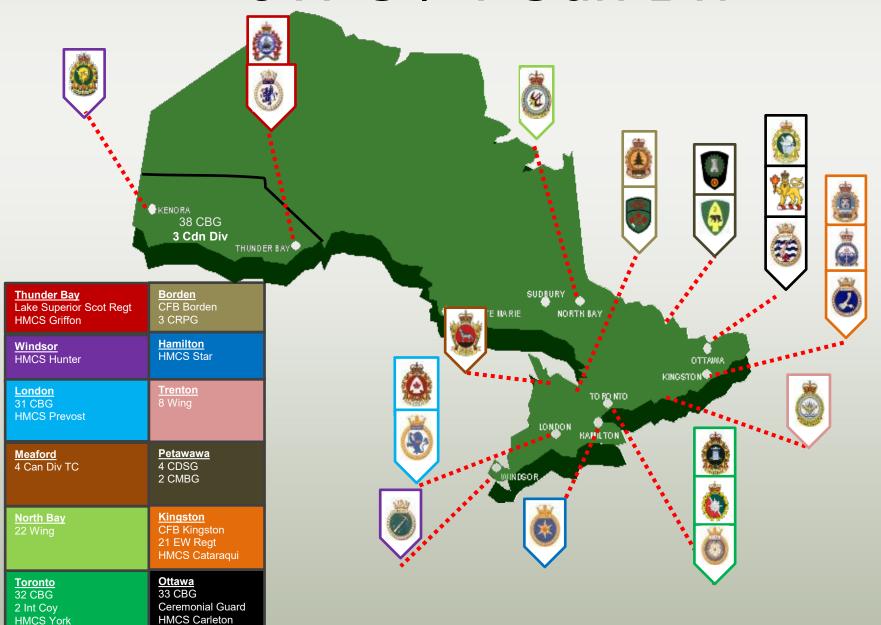

# Canadian Army Structure

### JTFC / 4 Cdn Div

STRONG, PROUD, READY, FORTS, FIERS, PRETS.