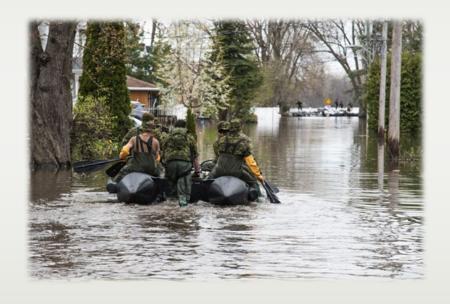

#### Scenario Overview

- » Civilian A/C becomes non-responsive, disappears from radar NW of Sudbury; JRCC dispatch SAR and locate debris field.
- Second A/C disappears from radar IVO Coburg on approach to Pearson.
- » Mid-air collision between two A/C IVO Cornwall Regional Airport.
- » IRU / GRTF stretched between G7 Summit / REASSURANCE Surge / LENTUS in JTFW/JTFN; unable / limited capacity to respond.
- » CivPol stretched thin due to G7 Summit demands, request assistance with crash site cordon and mitigation.