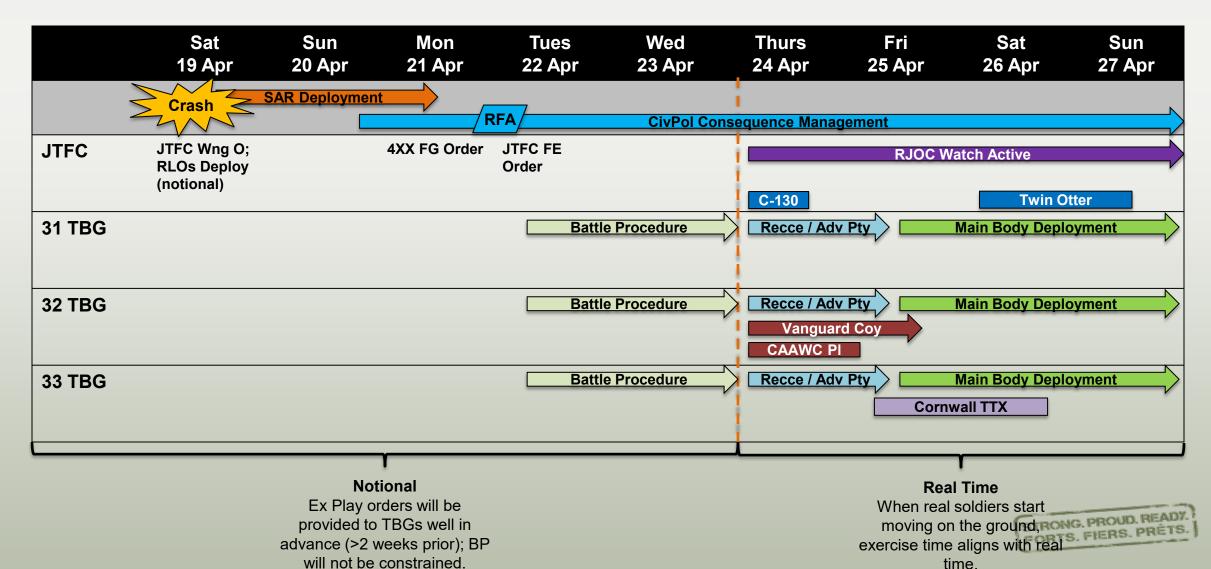

# Ex TRILLIUM VENTURE 25-27 Apr 25

- Confirmation of CBG ability to FG and RSOM TBGs, incl conduct of individual readiness checks;
- Confirmation of the TBGs' ability to sustain and communicate with their sub-units, dispersed in space, during the conduct of domestic operations; and
- Prepare designated X-TBG staff to operate away from home stations utilizing integral support assets and leveraging unfamiliar OSBs.

Advance parties could arrive as early as 22 April 25 and remain until 30 April 25