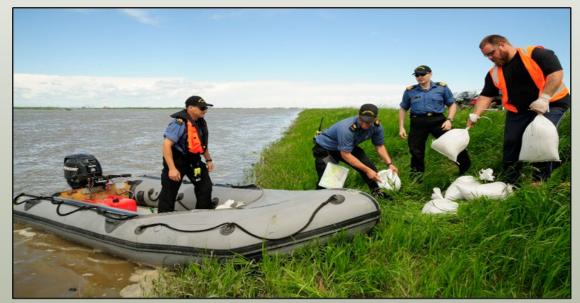

#### Scenario Overview

- » Civilian A/C becomes non-responsive, disappears from radar NW of Sudbury; JRCC dispatch SAR and locate debris field.
- Second A/C disappears from radar IVO Coburg on approach to Pearson.
- » Mid-air collision between two A/C IVO Cornwall Regional Airport.
- » IRU / GRTF stretched between G7 Summit / REASSURANCE Surge / LENTUS in JTFW/JTFN; unable / limited capacity to respond.
- » CivPol stretched thin due to G7 Summit demands, request assistance with crash site cordon and mitigation.

| Location     | 26 AM                                                                | 26 PM                                                                | 27 AM                                                                                                |
|--------------|----------------------------------------------------------------------|----------------------------------------------------------------------|------------------------------------------------------------------------------------------------------|
| Campbellford | Water SAR  Area Cordon and Search  Vehicle Check Point               | Water SAR  Area Cordon and Search  Vehicle Check Point               | Water SAR  Area Cordon and Search  Vehicle Check Point                                               |
| Warkworth    | Water SAR  Point Cordon and Search  Vehicle Check Point              | Water SAR  Point Cordon and Search  Vehicle Check Point              | Water SAR  Point Cordon and Search  Vehicle Check Point                                              |
| Roseneath    | Area Cordon and Search  Point Cordon and Search  Casualty Evacuation | Area Cordon and Search  Point Cordon and Search  Casualty Evacuation | <ul><li>Area Cordon and Search</li><li>Point Cordon and Search</li><li>Casualty Evacuation</li></ul> |
| Bewdley      | Area Cordon and Search  Water SAR  Casualty Evacuation               | Area Cordon and Search  Water SAR  Casualty Evacuation               | <ul><li>Area Cordon and Search</li><li>Water SAR</li><li>Casualty Evacuation</li></ul>               |
| Colborne     | •Prove routes                                                        | •Prove routes                                                        | •Prove routes                                                                                        |
| Baltimore    | •Main HQ<br>•Key Leader Engagement                                   | •Main HQ                                                             | •Main HQ                                                                                             |