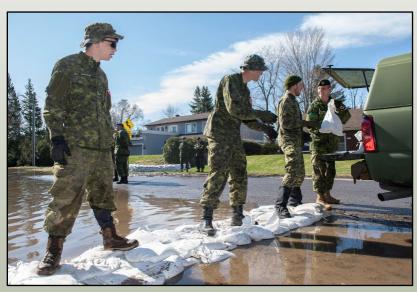

## Domestic Response Exercise

# Ex TRILLIUM RESPONSE 24-26 Jan 25

- Lvl 6 Validation of Territorial Battalion Group (TBG)
  HQs
  - Establish and maintain deployed HQ;
  - Establish and maintain C2;
  - Maintain situational awareness;
  - Execute battle procedure; and
  - Plan operations in support of civilian authorities.