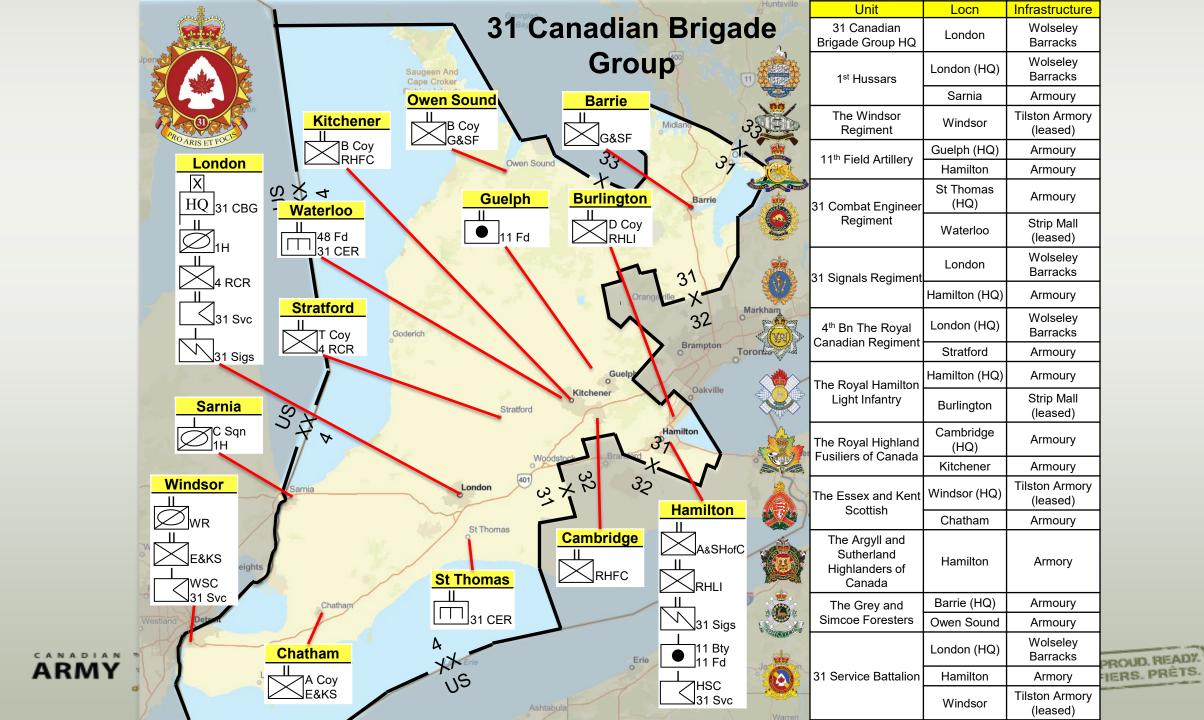

## 4<sup>th</sup> Canadian Division Trillium Series 2025

LCol Nicolas Arakgi Commanding Officer 31 Territorial Battalion Group



# Canadian Army Structure





### JTFC / 4 Cdn Div





STRONG, PROUD, READY, FORTS, FIERS, PRETS.



## Domestic Response Exercise



# Ex TRILLIUM RESPONSE 24-26 Jan 25

- Lvl 6 Validation of Territorial Battalion Group (TBG)
  HQs
  - Establish and maintain deployed HQ;
  - Establish and maintain C2;
  - Maintain situational awareness;
  - Execute battle procedure; and
  - Plan operations in support of civilian authorities.



# Ex TRILLIUM VENTURE 25-27 Apr 25

- Confirmation of CBG ability to FG and RSOM TBGs, incl conduct of individual readiness checks;
- Confirmation of the TBGs' ability to sustain and communicate with their sub-units, dispersed in space, during the conduct of domestic operations; and
- Prepare designated X-TBG staff to operate away from home stations utilizing integral support assets and leveraging unfamiliar OSBs.



#### Scenario Overview







- » Civilian A/