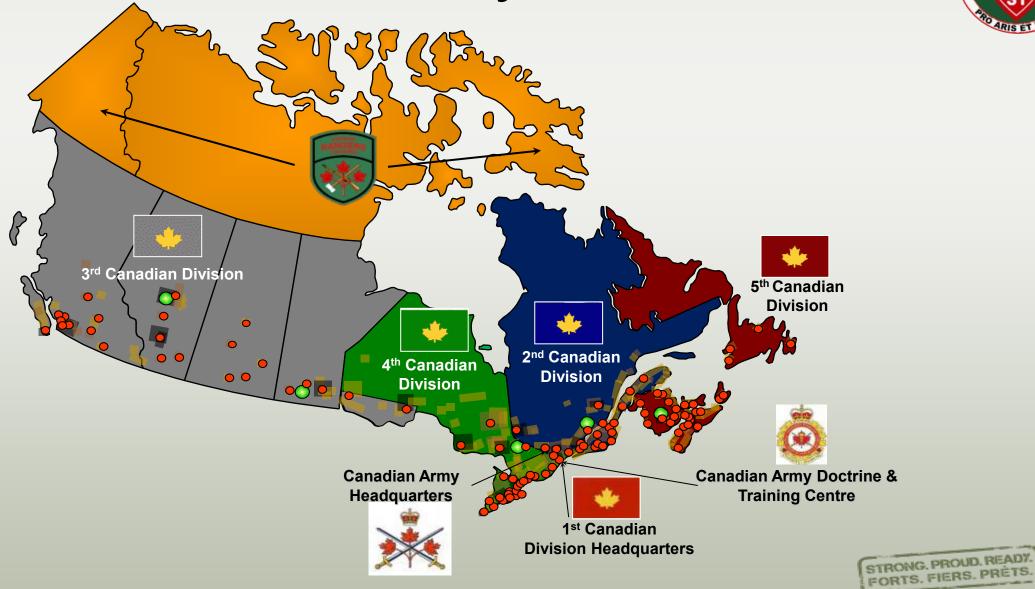

# Canadian Army Structure

### JTFC / 4 Cdn Div

STRONG, PROUD, READY, FORTS, FIERS, PRETS.