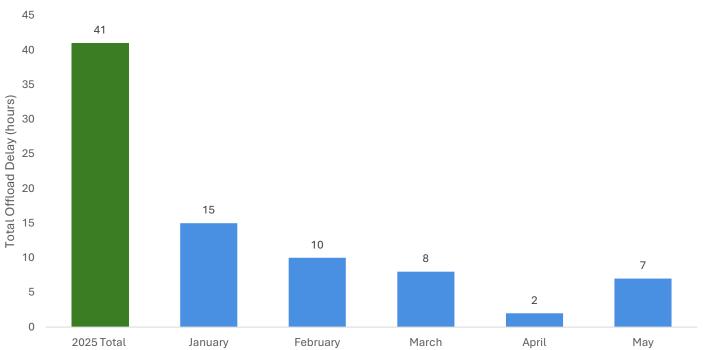

## **Total Delays**

#### Northumberland Hills Hospital



#### **Campbellford Memorial Hospital**





## **Total Delays**

#### **Peterborough Regional Health Centre**



#### **Trenton Memorial Hospital**





# Percentage of Delays Over 30 Minutes

#### Northumberland Hills Hospital



#### **Campbellford Memorial Hospital**





# Percentage of Delays Over 30 Minutes

#### **Peterborough Regional Health Centre**

60%



#### **Trenton Memorial Hospital**





### **Total Patients**

#### **Northumberland Hills Hospital**



#### **Campbellford Memorial Hospital**





### **Total Patients**

#### **Peterborough Regional Health Centre**



#### **Trenton Memorial Hospital**





# 2020-2025 Offload Delays

#### **Total Offload Delays**



#### **Cost Due to Offload Delays**