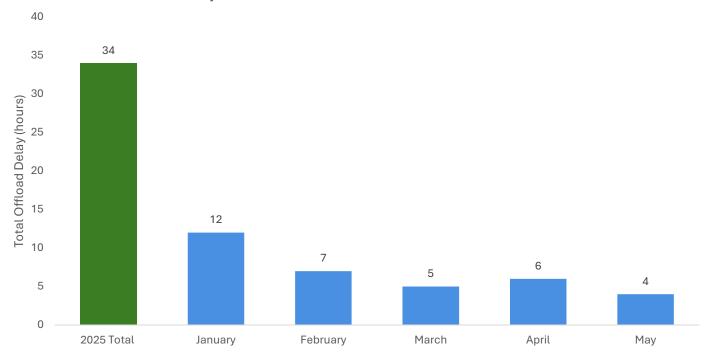

## **Total Delays**

#### Northumberland Hills Hospital



#### **Campbellford Memorial Hospital**





## **Total Delays**

#### **Peterborough Regional Health Centre**



#### **Trenton Memorial Hospital**





# Percentage of Delays Over 30 Minutes

#### Northumberland Hills Hospital



#### **Campbellford Memorial Hospital**





# Percentage of Delays Over 30 Minutes

#### **Peterborough Regional Health Centre**

60%



#### **Trenton Memorial Hospital**





### **Total Patients**

#### **Northumberland Hills Hospital**



#### **Campbellford Memorial Hospital**





### **Total Patients**

#### **Peterborough Regional Health Centre**



#### **Trenton Memorial Hospital**





# 2020-2025 Offload Delays

#### **Total Offload Delays**



#### **Cost Due to Offload Delays**