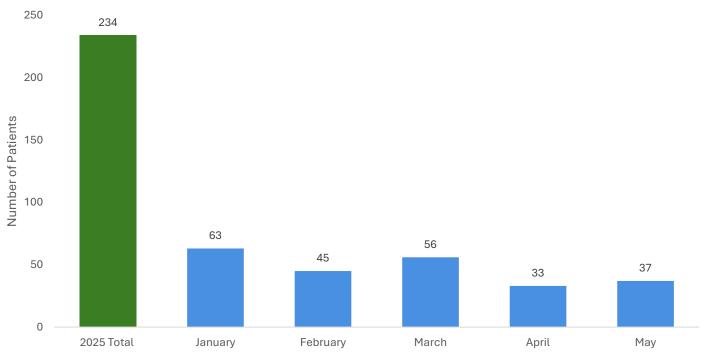

## **Total Delays**

#### Northumberland Hills Hospital



#### **Campbellford Memorial Hospital**





## **Total Delays**

#### **Peterborough Regional Health Centre**



#### **Trenton Memorial Hospital**





# Percentage of Delays Over 30 Minutes

#### Northumberland Hills Hospital



#### **Campbellford Memorial Hospital**





# Percentage of Delays Over 30 Minutes

#### **Peterborough Regional Health Centre**

60%



#### **Trenton Memorial Hospital**





### **Total Patients**

#### **Northumberland Hills Hospital**



#### **Campbellford Memorial Hospital**





### **Total Patients**

#### **Peterborough Regional Health Centre**



#### **Trenton Memorial Hospital**





# 2020-2025 Offload Delays

#### **Total Offload Delays**



#### **Cost Due to Offload Delays**