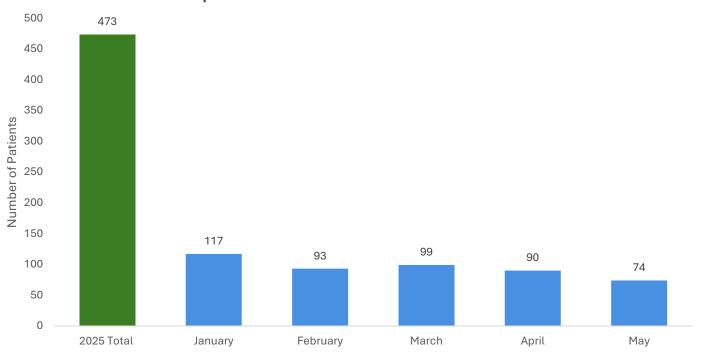

### **Total Patients**

#### **Northumberland Hills Hospital**

#### **Campbellford Memorial Hospital**

#### **Peterborough Regional Health Centre**

#### **Trenton Memorial Hospital**