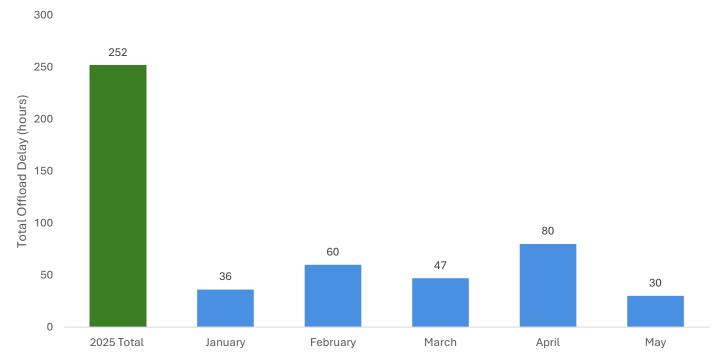

## **Total Delays**

#### Northumberland Hills Hospital



#### **Campbellford Memorial Hospital**





## **Total Delays**

#### **Peterborough Regional Health Centre**



#### **Trenton Memorial Hospital**





# Percentage of Delays Over 30 Minutes

#### Northumberland Hills Hospital



#### **Campbellford Memorial Hospital**





# Percentage of Delays Over 30 Minutes

#### **Peterborough Regional Health Centre**

60%



#### **Trenton Memorial Hospital**





### **Total Patients**

#### **Northumberland Hills Hospital**



#### **Campbellford Memorial Hospital**





### **Total Patients**

#### **Peterborough Regional Health Centre**



#### **Trenton Memorial Hospital**





# 2020-2025 Offload Delays

#### **Total Offload Delays**



#### **Cost Due to Offload Delays**