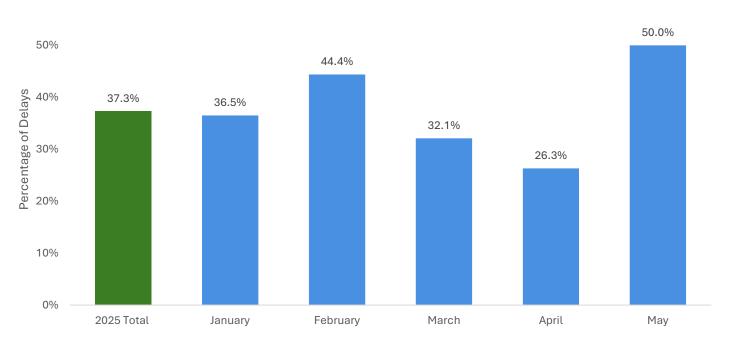

# Percentage of Delays Over 30 Minutes

#### **Peterborough Regional Health Centre**

60%