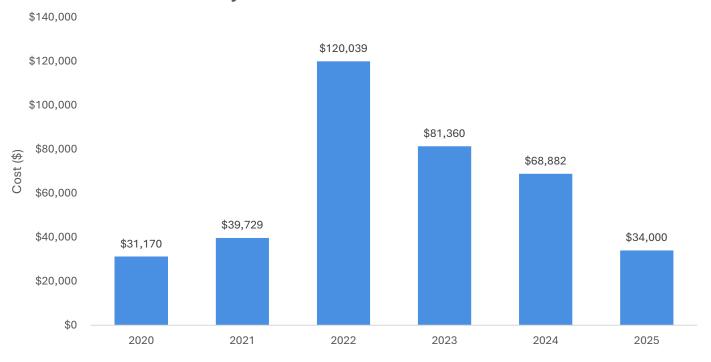

## **Total Delays**

#### Northumberland Hills Hospital



#### **Campbellford Memorial Hospital**





## **Total Delays**

#### **Peterborough Regional Health Centre**



#### **Trenton Memorial Hospital**





# Percentage of Delays Over 30 Minutes

#### Northumberland Hills Hospital



#### **Campbellford Memorial Hospital**





# Percentage of Delays Over 30 Minutes

#### **Peterborough Regional Health Centre**

60%



#### **Trenton Memorial Hospital**





### **Total Patients**

#### **Northumberland Hills Hospital**



#### **Campbellford Memorial Hospital**





### **Total Patients**

#### **Peterborough Regional Health Centre**



#### **Trenton Memorial Hospital**





# 2020-2025 Offload Delays

#### **Total Offload Delays**



#### **Cost Due to Offload Delays**