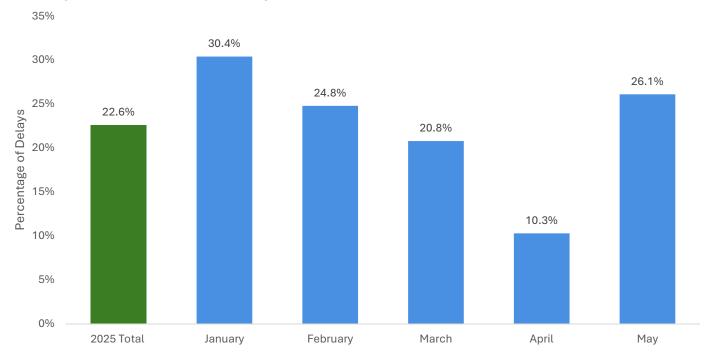

## **Total Delays**

#### Northumberland Hills Hospital



#### **Campbellford Memorial Hospital**





## **Total Delays**

#### **Peterborough Regional Health Centre**



#### **Trenton Memorial Hospital**





# Percentage of Delays Over 30 Minutes

#### Northumberland Hills Hospital



#### **Campbellford Memorial Hospital**





# Percentage of Delays Over 30 Minutes

#### **Peterborough Regional Health Centre**

60%



#### **Trenton Memorial Hospital**





### **Total Patients**

#### **Northumberland Hills Hospital**



#### **Campbellford Memorial Hospital**





### **Total Patients**

#### **Peterborough Regional Health Centre**



#### **Trenton Memorial Hospital**





# 2020-2025 Offload Delays

#### **Total Offload Delays**



#### **Cost Due to Offload Delays**