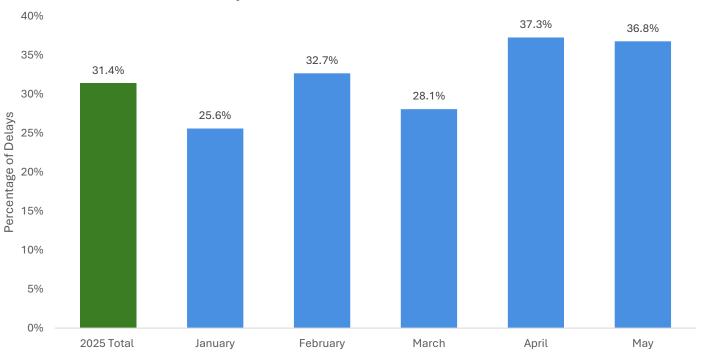

## **Total Delays**

#### Northumberland Hills Hospital



#### **Campbellford Memorial Hospital**





## **Total Delays**

#### **Peterborough Regional Health Centre**



#### **Trenton Memorial Hospital**





# Percentage of Delays Over 30 Minutes

#### Northumberland Hills Hospital



#### **Campbellford Memorial Hospital**





# Percentage of Delays Over 30 Minutes

#### **Peterborough Regional Health Centre**

60%



#### **Trenton Memorial Hospital**





### **Total Patients**

#### **Northumberland Hills Hospital**



#### **Campbellford Memorial Hospital**





### **Total Patients**

#### **Peterborough Regional Health Centre**



#### **Trenton Memorial Hospital**





# 2020-2025 Offload Delays

#### **Total Offload Delays**



#### **Cost Due to Offload Delays**