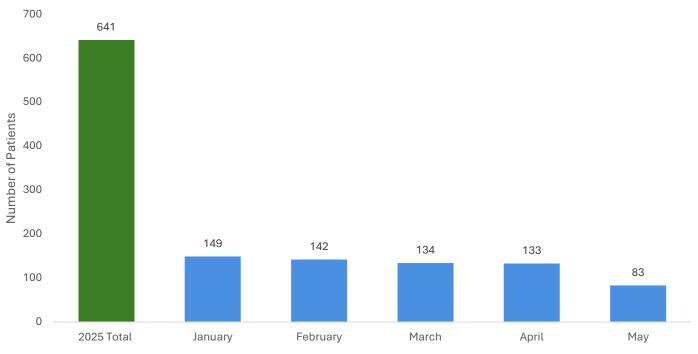

## **Total Delays**

#### Northumberland Hills Hospital



#### **Campbellford Memorial Hospital**





## **Total Delays**

#### **Peterborough Regional Health Centre**



#### **Trenton Memorial Hospital**





# Percentage of Delays Over 30 Minutes

#### Northumberland Hills Hospital



#### **Campbellford Memorial Hospital**





# Percentage of Delays Over 30 Minutes

#### **Peterborough Regional Health Centre**

60%



#### **Trenton Memorial Hospital**





### **Total Patients**

#### **Northumberland Hills Hospital**



#### **Campbellford Memorial Hospital**





### **Total Patients**

#### **Peterborough Regional Health Centre**



#### **Trenton Memorial Hospital**





# 2020-2025 Offload Delays

#### **Total Offload Delays**



#### **Cost Due to Offload Delays**