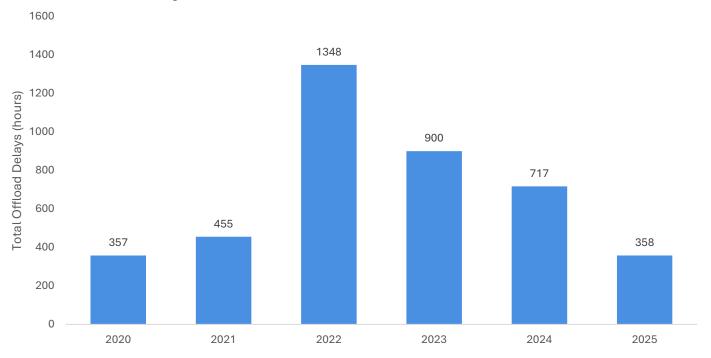

## **Total Delays**

#### Northumberland Hills Hospital



#### **Campbellford Memorial Hospital**





## **Total Delays**

#### **Peterborough Regional Health Centre**



#### **Trenton Memorial Hospital**





# Percentage of Delays Over 30 Minutes

#### Northumberland Hills Hospital



#### **Campbellford Memorial Hospital**





# Percentage of Delays Over 30 Minutes

#### **Peterborough Regional Health Centre**

60%



#### **Trenton Memorial Hospital**





### **Total Patients**

#### **Northumberland Hills Hospital**



#### **Campbellford Memorial Hospital**





### **Total Patients**

#### **Peterborough Regional Health Centre**



#### **Trenton Memorial Hospital**





# 2020-2025 Offload Delays

#### **Total Offload Delays**



#### **Cost Due to Offload Delays**