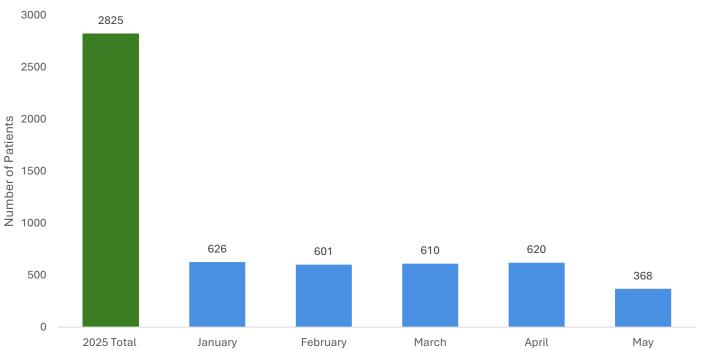

## **Total Delays**

#### Northumberland Hills Hospital



#### **Campbellford Memorial Hospital**





## **Total Delays**

#### **Peterborough Regional Health Centre**



#### **Trenton Memorial Hospital**





# Percentage of Delays Over 30 Minutes

#### Northumberland Hills Hospital



#### **Campbellford Memorial Hospital**





# Percentage of Delays Over 30 Minutes

#### **Peterborough Regional Health Centre**

60%



#### **Trenton Memorial Hospital**





### **Total Patients**

#### **Northumberland Hills Hospital**



#### **Campbellford Memorial Hospital**





### **Total Patients**

#### **Peterborough Regional Health Centre**



#### **Trenton Memorial Hospital**





# 2020-2025 Offload Delays

#### **Total Offload Delays**



#### **Cost Due to Offload Delays**