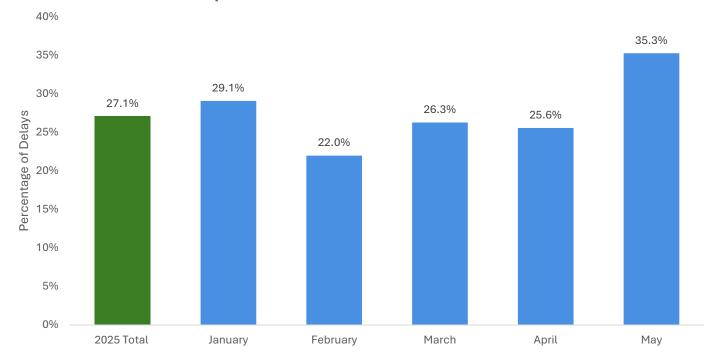

## **Total Delays**

#### Northumberland Hills Hospital



#### **Campbellford Memorial Hospital**





## **Total Delays**

#### **Peterborough Regional Health Centre**



#### **Trenton Memorial Hospital**





# Percentage of Delays Over 30 Minutes

#### Northumberland Hills Hospital



#### **Campbellford Memorial Hospital**





# Percentage of Delays Over 30 Minutes

#### **Peterborough Regional Health Centre**

60%



#### **Trenton Memorial Hospital**





### **Total Patients**

#### **Northumberland Hills Hospital**



#### **Campbellford Memorial Hospital**





### **Total Patients**

#### **Peterborough Regional Health Centre**



#### **Trenton Memorial Hospital**





# 2020-2025 Offload Delays

#### **Total Offload Delays**



#### **Cost Due to Offload Delays**