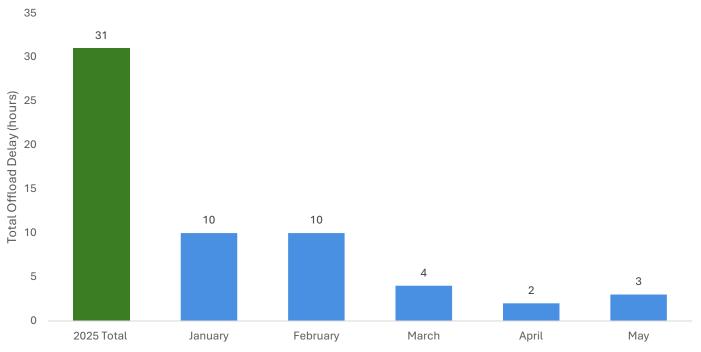

## **Total Delays**

#### Northumberland Hills Hospital



#### **Campbellford Memorial Hospital**





## **Total Delays**

#### **Peterborough Regional Health Centre**



#### **Trenton Memorial Hospital**





# Percentage of Delays Over 30 Minutes

#### Northumberland Hills Hospital



#### **Campbellford Memorial Hospital**





# Percentage of Delays Over 30 Minutes

#### **Peterborough Regional Health Centre**

60%



#### **Trenton Memorial Hospital**





### **Total Patients**

#### **Northumberland Hills Hospital**



#### **Campbellford Memorial Hospital**





### **Total Patients**

#### **Peterborough Regional Health Centre**



#### **Trenton Memorial Hospital**





# 2020-2025 Offload Delays

#### **Total Offload Delays**



#### **Cost Due to Offload Delays**