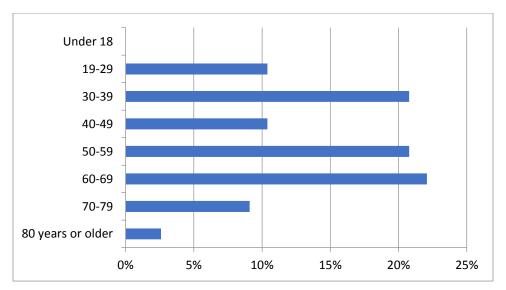

How did you find out about Northumberland County's 2022 Budget Consultations?

If you are a resident of Northumberland County, do you own or rent your current place of residence?

In which age category do you fall?