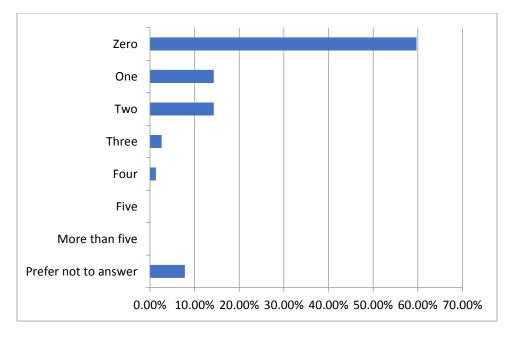

## How many children (0-18) live in your household?

What is your household annual income?