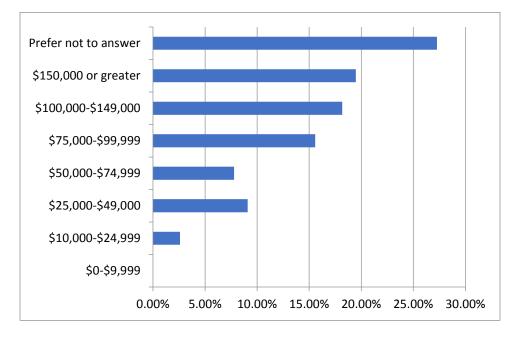

## How many children (0-18) live in your household?

What is your household annual income?