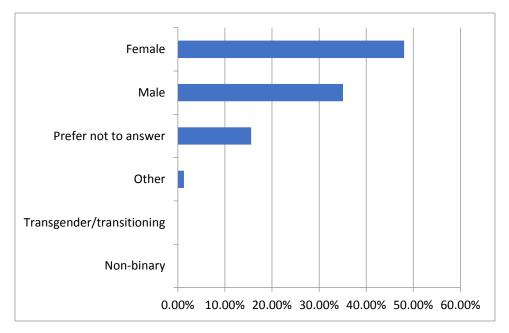

## **Appendix A - Demographics**

In which municipality do you live (or, if you do not live in Northumberland but you do own a business in the community, in which municipality is your business located)?



How did you find out about Northumberland County's 2022 Budget Consultations?





If you are a resident of Northumberland County, do you own or rent your current place of residence?

In which age category do you fall?



## Please indicate how you identify.



## Are you currently employed?





How many adults (19 or older) live in your household?

## How many children (0-18) live in your household?







What is your household annual income?