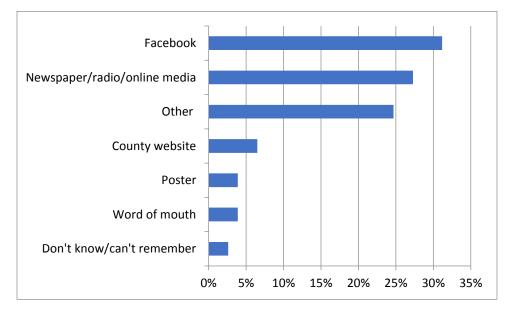

How did you find out about Northumberland County's 2022 Budget Consultations?

If you are a resident of Northumberland County, do you own or rent your current place of residence?

In which age category do you fall?