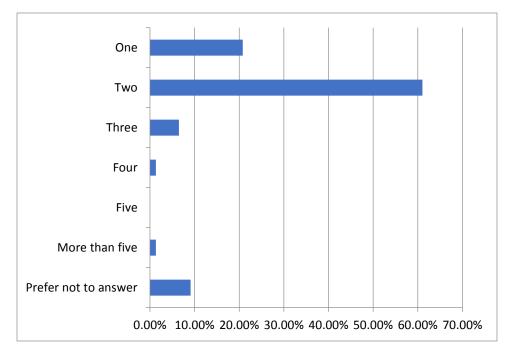

## Are you currently employed?

How many adults (19 or older) live in your household?