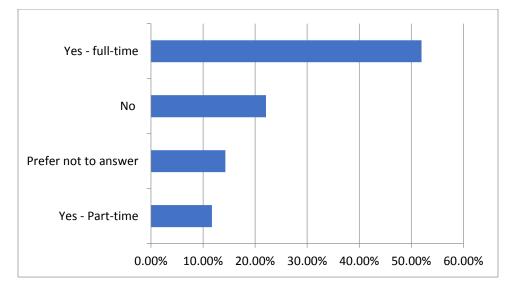

## Are you currently employed?

How many adults (19 or older) live in your household?