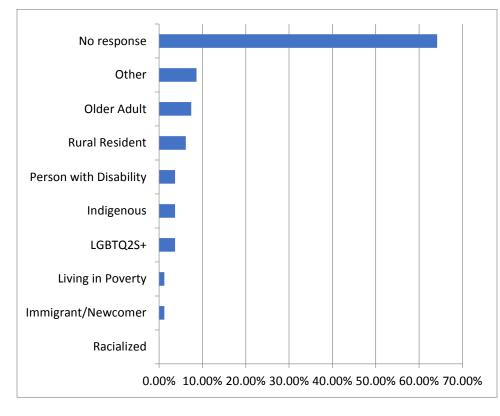

## **Appendix A - Demographics**

In which municipality do you live (or, if you do not live in Northumberland but you do own a business in the community, in which municipality is your business located)?



How did you find out about Northumberland County's 2022 Budget Consultations?





If you are a resident of Northumberland County, do you own or rent your current place of residence?

In which age category do you fall?



## Please indicate how you identify.



## Are you currently employed?





How many adults (19 or older) live in your household?

## How many children (0-18) live in your household?







What is your household annual income?