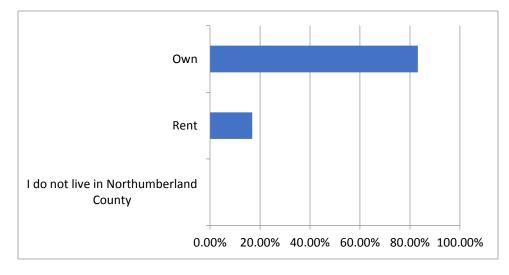

How did you find out about Northumberland County's 2022 Budget Consultations?

If you are a resident of Northumberland County, do you own or rent your current place of residence?

In which age category do you fall?